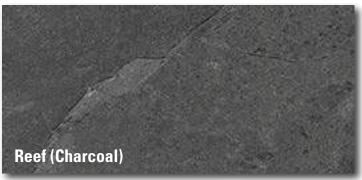

### **GEOS**

This colleciton flawlessly captures the authentic appearance of slate. The surface is delightfully dynamic and the texture is enriched by streaks and chromatic shifts, created by the merging of the slate's characteristic fissures.