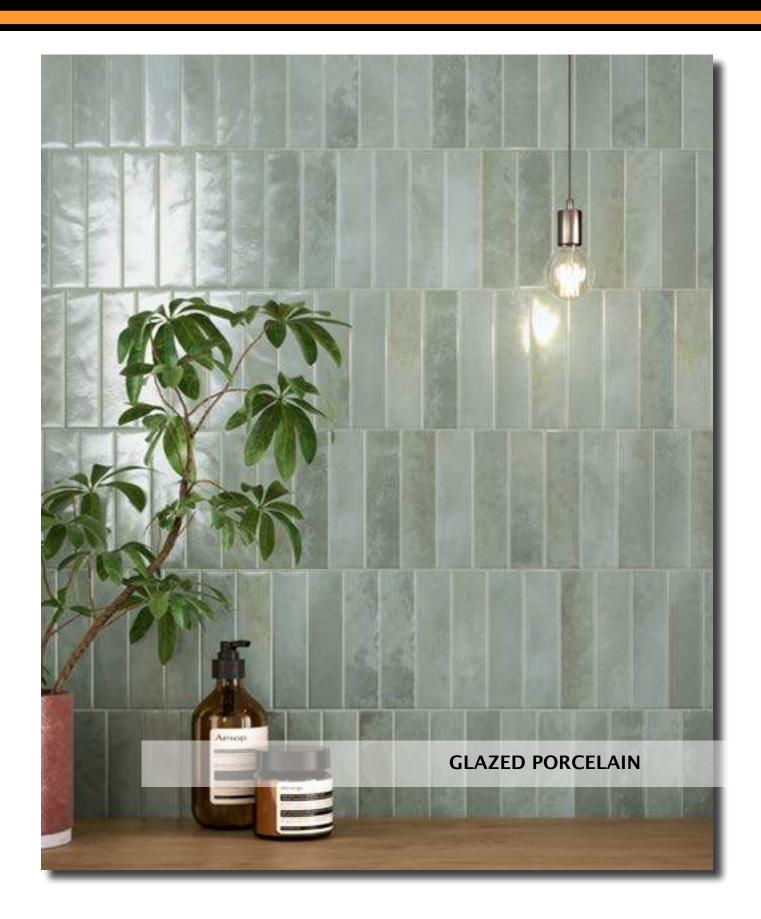

## **SODA**

Soda transfers to the world of porcelain stoneware the ancient techniques of artistic craftsmanship of the most skilled glass masters. The rich magic and precious allure of glass worked by skillful craftsmen's hands inspire the ceramic material, which tells of a new expressive power for high visual impact surfaces.

### **SODA GLAZED PORCELAIN**

#### 3" X 10" Gloss (Non-Rectified)