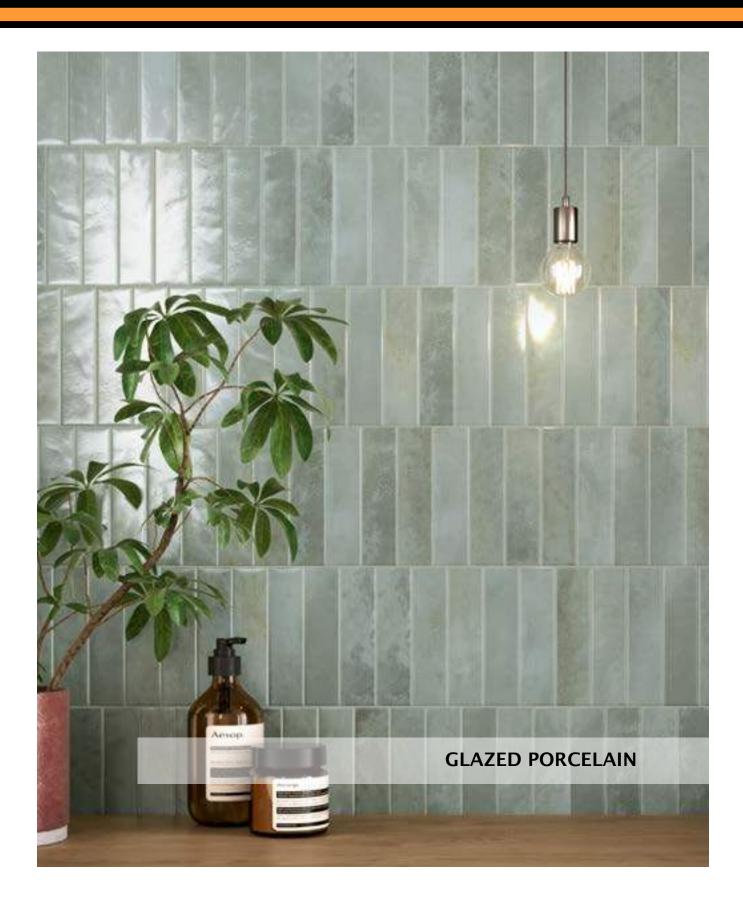

### **SODA**

Soda transfers to the world of porcelain stoneware the ancient techniques of artistic craftsmanship of the most skilled glass masters. The rich magic and precious allure of glass worked by skillful craftsmen's hands inspire the ceramic material, which tells of a new expressive power for high visual impact surfaces.

## **SODA**GLAZED PORCELAIN

#### 3" X 10" Gloss (Non-Rectified)