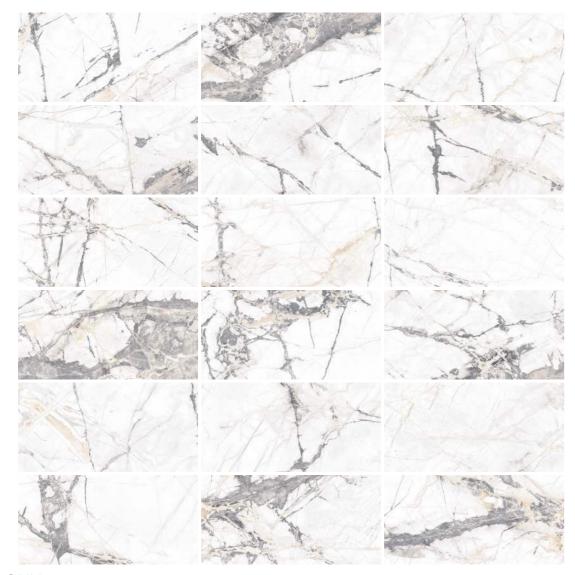

# Ibiza

The essence of Invisible Grey, the new IT Stone, is a White marble with strong veins that achieve a beautiful composition of contrasts. Along with the carving effect, a low relief that matches perfectly with each vein by digital decoration, this material accomplishes an extremely natural look.

### White

12"x24" UIBIZAF16BV