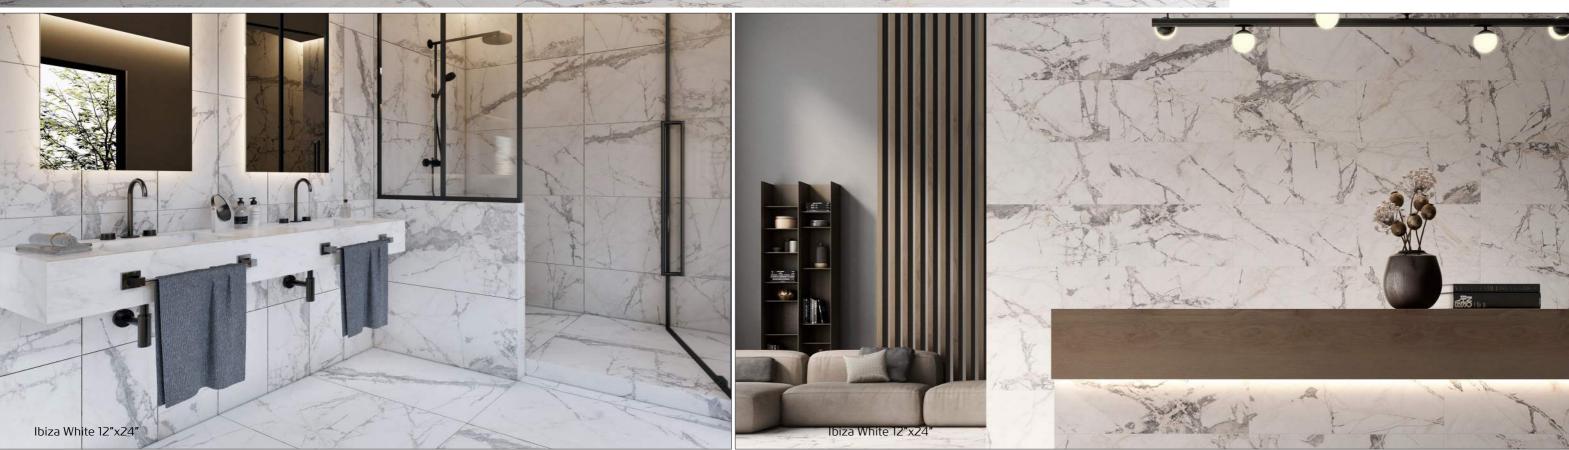

# Ibiza

The essence of Invisible Grey, the new IT Stone, is a White marble with strong veins that achieve a beautiful composition of contrasts. Along with the carving effect, a low relief that matches perfectly with each vein by digital decoration, this material accomplishes an extremely natural look.

### White

12"x24" UIBIZAF16BV