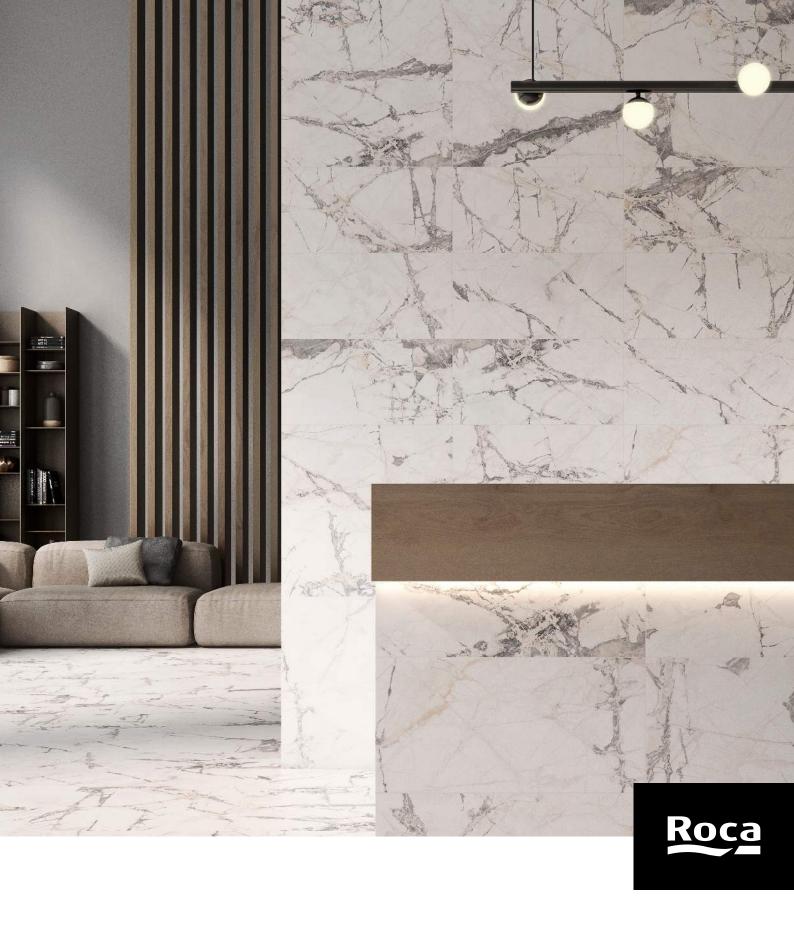

# Ibiza

The essence of Invisible Grey, the new IT Stone, is a White marble with strong veins that achieve a beautiful composition of contrasts. Along with the carving effect, a low relief that matches perfectly with each vein by digital decoration, this material accomplishes an extremely natural look.

### White

12"x24" UIBIZAF16BV