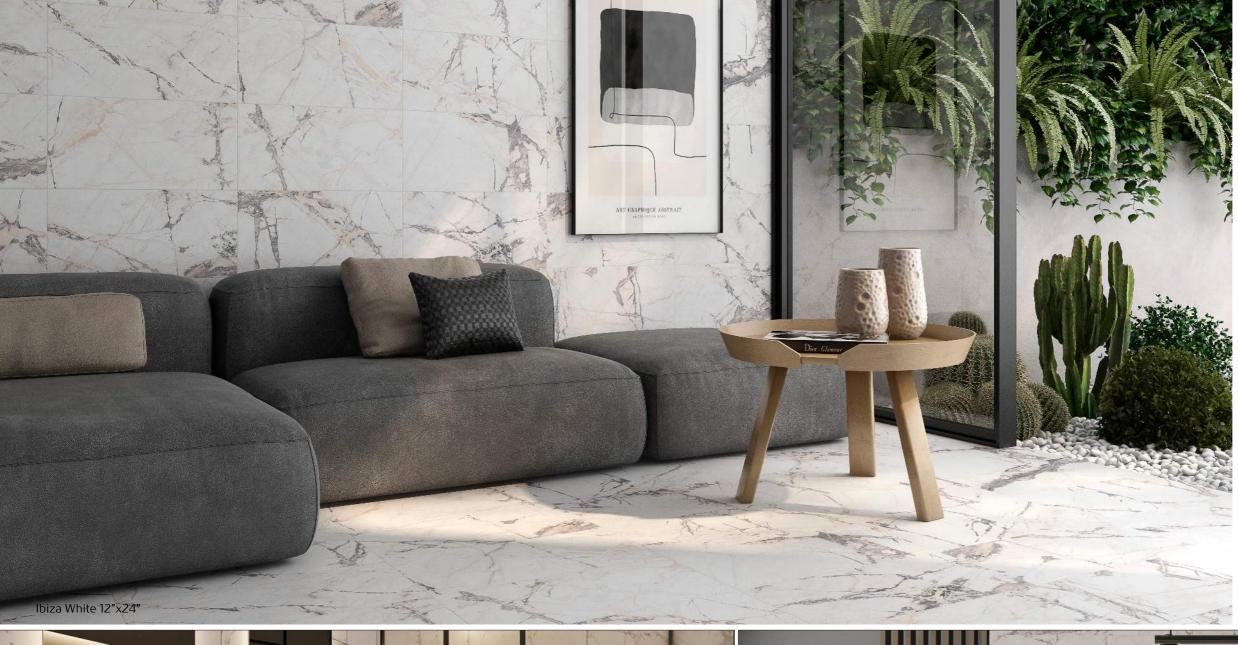

# Ibiza

The essence of Invisible Grey, the new IT Stone, is a White marble with strong veins that achieve a beautiful composition of contrasts. Along with the carving effect, a low relief that matches perfectly with each vein by digital decoration, this material accomplishes an extremely natural look.

### White

12"x24" UIBIZAF16BV