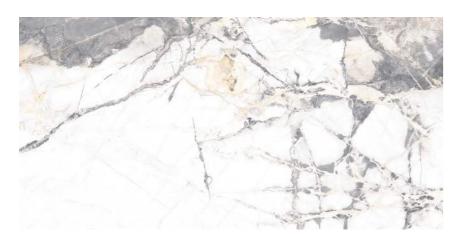

# Ibiza

The essence of Invisible Grey, the new IT Stone, is a White marble with strong veins that achieve a beautiful composition of contrasts. Along with the carving effect, a low relief that matches perfectly with each vein by digital decoration, this material accomplishes an extremely natural look.

### White

12"x24" UIBIZAF16BV