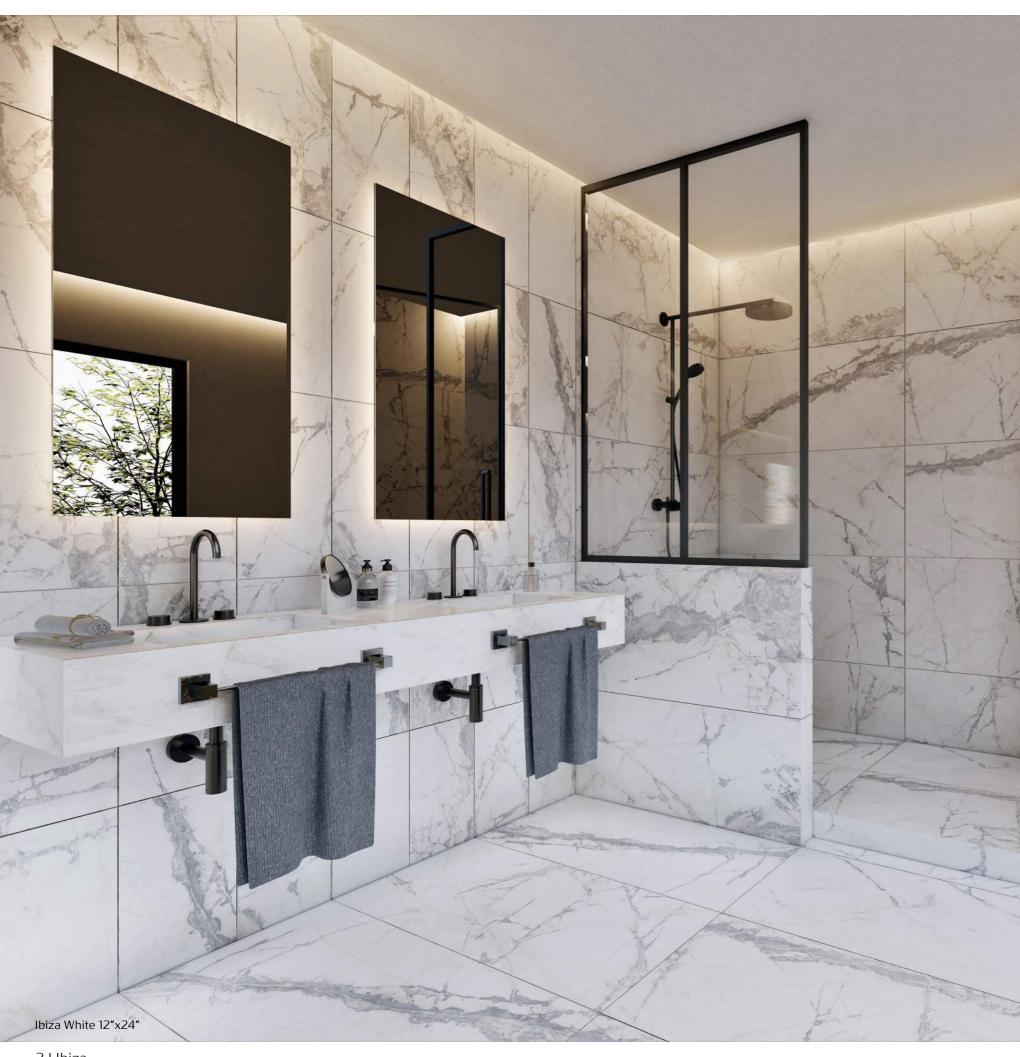

# Ibiza

The essence of Invisible Grey, the new IT Stone, is a White marble with strong veins that achieve a beautiful composition of contrasts. Along with the carving effect, a low relief that matches perfectly with each vein by digital decoration, this material accomplishes an extremely natural look.

### White

12"x24" UIBIZAF16BV