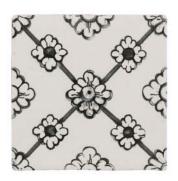

## **PRODUCTS**

Matisse Habitat
ANTHAIMH
5.11" x 5.11"
Coverage: 0.181 sqft/pc
\*sold by the box

Matisse Moonstone
ANTHAIMM
5.11" x 5.11"
Coverage: 0.181 sqft/pc
\*sold by the box

Matisse Honeypot
ANTHAIMHP
5.11" x 5.11"
Coverage: 0.181 sqft/pc
\*sold by the box

Matisse Juniper
ANTHAIMJ
5.11" x 5.11"
Coverage: 0.181 sqft/pc
\*sold by the box

Habitat Pencil Liner
ANTHAIHPL
0.47" x 11.81"
\*sold by the box

Honeypot Pencil Liner
ANTHAIHPPL
0.47" x 11.81"
\*sold by the box