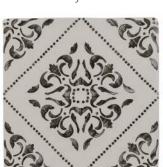

## **PRODUCTS**

Matisse Habitat
ANTHAIMH
5.11" x 5.11"
Coverage: 0.181 sqft/pc
\*sold by the box

Matisse Moonstone
ANTHAIMM
5.11" x 5.11"
Coverage: 0.181 sqft/pc
\*sold by the box

Matisse Honeypot
ANTHAIMHP
5.11" x 5.11"
Coverage: 0.181 sqft/pc
\*sold by the box

Matisse Juniper
ANTHAIMJ
5.11" x 5.11"
Coverage: 0.181 sqft/pc
\*sold by the box

Habitat Pencil Liner
ANTHAIHPL
0.47" x 11.81"
\*sold by the box

Honeypot Pencil Liner
ANTHAIHPPL
0.47" x 11.81"
\*sold by the box