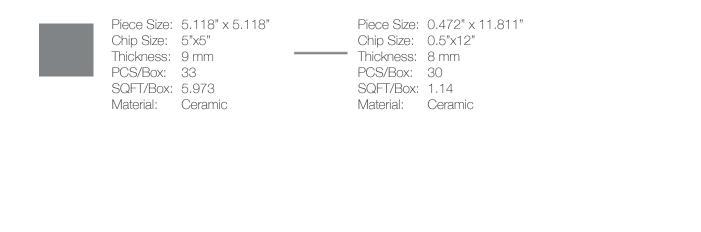

#### **PRODUCTS**

Dali Habitat
ANTHAIDH
5.11" x 5.11"
Coverage: 0.181 sqft/pc
\*sold by the box

Dali Moonstone
ANTHAIDM
5.11" x 5.11"
Coverage: 0.181 sqft/pc
\*sold by the box

Juniper 5X5
ANTHAIJ
5.11" x 5.11"
Coverage: 0.181 sqft/pc
\*sold by the box
anthologytile.com

Dali Honeypot
ANTHAIDHP
5.11" x 5.11"
Coverage: 0.181 sqft/pc
\*sold by the box

Habitat 5X5
ANTHAIH
5.11" x 5.11"
Coverage: 0.181 sqft/pc
\*sold by the box

Lace 5X5
ANTHAIL
5.11" x 5.11"
Coverage: 0.181 sqft/pc
\*sold by the box

Matisse Juniper
ANTHAIMJ
5.11" x 5.11"
Coverage: 0.181 sqft/pc
\*sold by the box

Habitat Pencil Liner
ANTHAIHPL
0.47" x 11.81"
\*sold by the box

Honeypot Pencil Liner
ANTHAIHPPL
0.47" x 11.81"
\*sold by the box

Juniper Pencil Liner ANTHAUPL 0.47" x 11.81" \*sold by the box Lace Pencil Liner

ANTHAILPL

0.47" x 11.81"

\*sold by the box

Moonstone Pencil Liner
ANTHAIMPL
0.47" x 11.81"
\*sold by the box