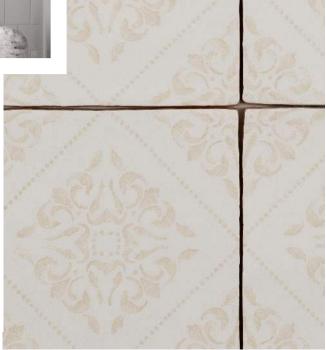

This collection was inspired by old world traditional hand painting, yet created by an inkjet process.

Classic and contemporary, all handcrafted, these beautiful tiles are made in soft hues with perfectly on trend colors and field tiles with a unique satin finish. Two designer patterns in 4 colors, 5 field colors, the design possibilities are endless.

#### **PRODUCTS**

Dali Habitat
ANTHAIDH
5.11" x 5.11"
Coverage: 0.181 sqft/pc
\*sold by the box

Dali Moonstone
ANTHAIDM
5.11" x 5.11"
Coverage: 0.181 sqft/pc
\*sold by the box

Juniper 5X5
ANTHAIJ
5.11" x 5.11"
Coverage: 0.181 sqft/pc
\*sold by the box
anthologytile.com