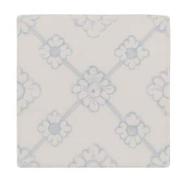

Dali Juniper
ANTHAIDJ
5.11" x 5.11"
Coverage: 0.181 sqft/pc
\*sold by the box

Honeypot 5X5
ANTHAIHP
5.11" x 5.11"
Coverage: 0.181 sqft/pc
\*sold by the box

Moonstone 5X5
ANTHAIM
5.11" x 5.11"
Coverage: 0.181 sqft/pc
\*sold by the box

## **PRODUCTS**

Matisse Habitat
ANTHAIMH
5.11" x 5.11"
Coverage: 0.181 sqft/pc
\*sold by the box

Matisse Moonstone
ANTHAIMM
5.11" x 5.11"
Coverage: 0.181 sqft/pc
\*sold by the box

Matisse Honeypot
ANTHAIMHP
5.11" x 5.11"
Coverage: 0.181 sqft/pc
\*sold by the box