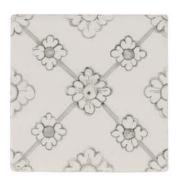

## **PRODUCTS**

Matisse Habitat
ANTHAIMH
5.11" x 5.11"
Coverage: 0.181 sqft/pc
\*sold by the box

Matisse Moonstone
ANTHAIMM
5.11" x 5.11"
Coverage: 0.181 sqft/pc
\*sold by the box

Matisse Honeypot
ANTHAIMHP
5.11" x 5.11"
Coverage: 0.181 sqft/pc
\*sold by the box

Matisse Juniper
ANTHAIMJ
5.11" x 5.11"
Coverage: 0.181 sqft/pc
\*sold by the box

Habitat Pencil Liner
ANTHAIHPL
0.47" x 11.81"
\*sold by the box

Honeypot Pencil Liner
ANTHAIHPPL
0.47" x 11.81"
\*sold by the box