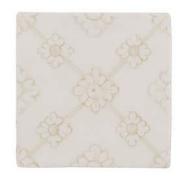

#### **PRODUCTS**

Dali Habitat
ANTHAIDH
5.11" x 5.11"
Coverage: 0.181 sqft/pc
\*sold by the box

Dali Moonstone
ANTHAIDM
5.11" x 5.11"
Coverage: 0.181 sqft/pc
\*sold by the box

Juniper 5X5
ANTHAIJ
5.11" x 5.11"
Coverage: 0.181 sqft/pc
\*sold by the box
anthologytile.com

Dali Juniper
ANTHAIDJ
5.11" x 5.11"
Coverage: 0.181 sqft/pc
\*sold by the box

Honeypot 5X5
ANTHAIHP
5.11" x 5.11"
Coverage: 0.181 sqft/pc
\*sold by the box

Moonstone 5X5
ANTHAIM
5.11" x 5.11"
Coverage: 0.181 sqft/pc
\*sold by the box