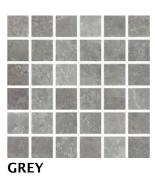

#### 2"x 2 Mosaic, 24" X 24" & 24" X 48" Matte (Rectified)

**TRIMS** 

Trim not available. Please contact your local sales rep for trim solutions.