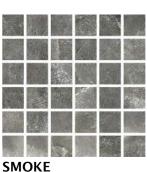

#### 2"x 2 Mosaic, 24" X 24" & 24" X 48" Matte (Rectified)

**TRIMS** 

Trim not available. Please contact your local sales rep for trim solutions.