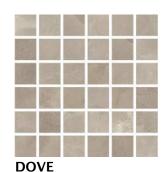

#### 2"x 2 Mosaic, 24" X 24" & 24" X 48" Matte (Rectified)

**TRIMS** 

Trim not available. Please contact your local sales rep for trim solutions.