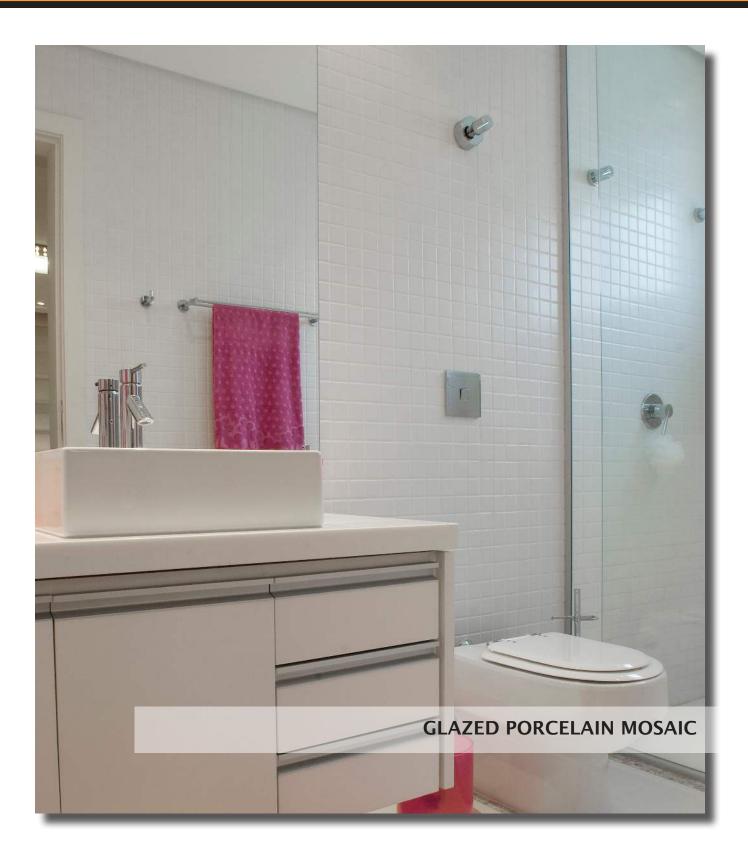

# COLORADO

Colorado is our 2"x2" Glazed Porcelain Mosaic replacement for the Ontario series. Available in a variety of colors that provides traditional styling in both residential & commercial spaces.

## 2" X 2" Matte, Dot-Mount Mosaic