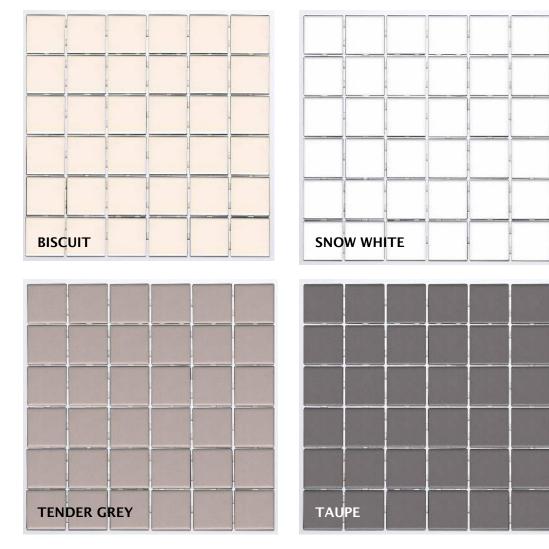

# COLORADO

Colorado is our 2"x2" Glazed Porcelain Mosaic replacement for the Ontario series. Available in a variety of colors that provides traditional styling in both residential & commercial spaces.

## 2" X 2" Matte, Dot-Mount Mosaic