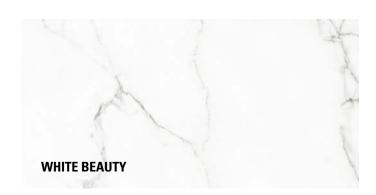

# RHAPSODY

A series inspired by the world's finest marbles with classical pure whites and the deepest blacks, enhanced by contrasting veining as well as the unconventional marbles dominated by cobalt blue or striking gold veins.

#### 24" x 48" Polished