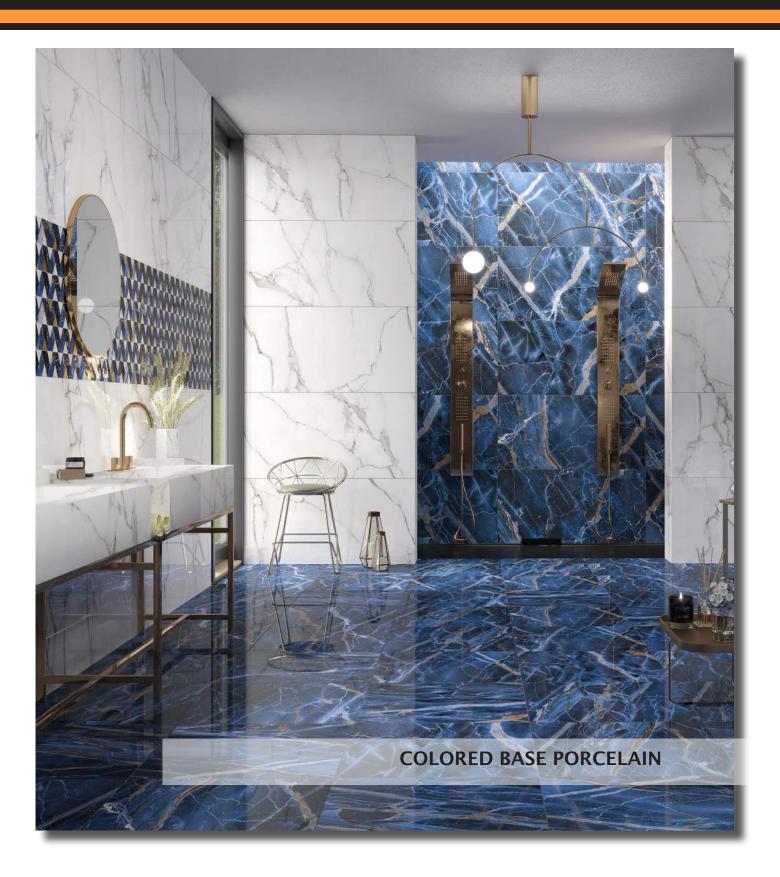

# RHAPSODY

A series inspired by the world's finest marbles with classical pure whites and the deepest blacks, enhanced by contrasting veining as well as the unconventional marbles dominated by cobalt blue or striking gold veins.

### RHAPSODY COLORED BASE PORCELAIN