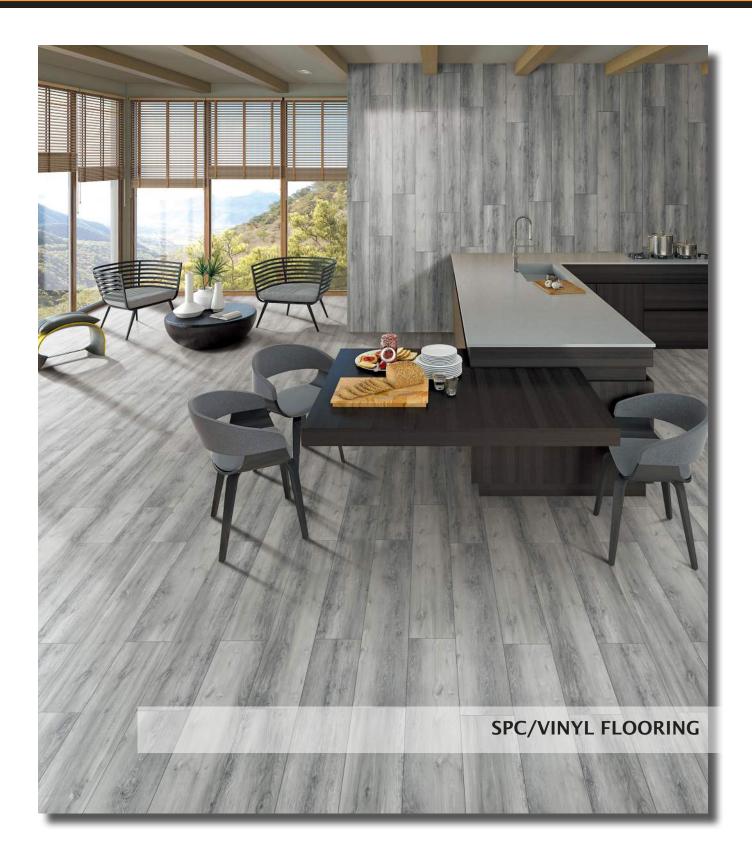

## CHIMEWOOD

The Chimewood Collection is our signature luxury SPC vinyl tile flooring that features authentic design, natural color, and realistic texture that recreates the beauty of real hardwood.

## **CHIMEWOOD SPC/VINYL FLOORING**

#### 7" X 48" Matte

Chimewood's stone plastic composite core resists indentations and eliminates telegraphing for all Home, Office & Commercial settings.

Chimewood features a unilin click hinge to ensure a seamless water proof installation.