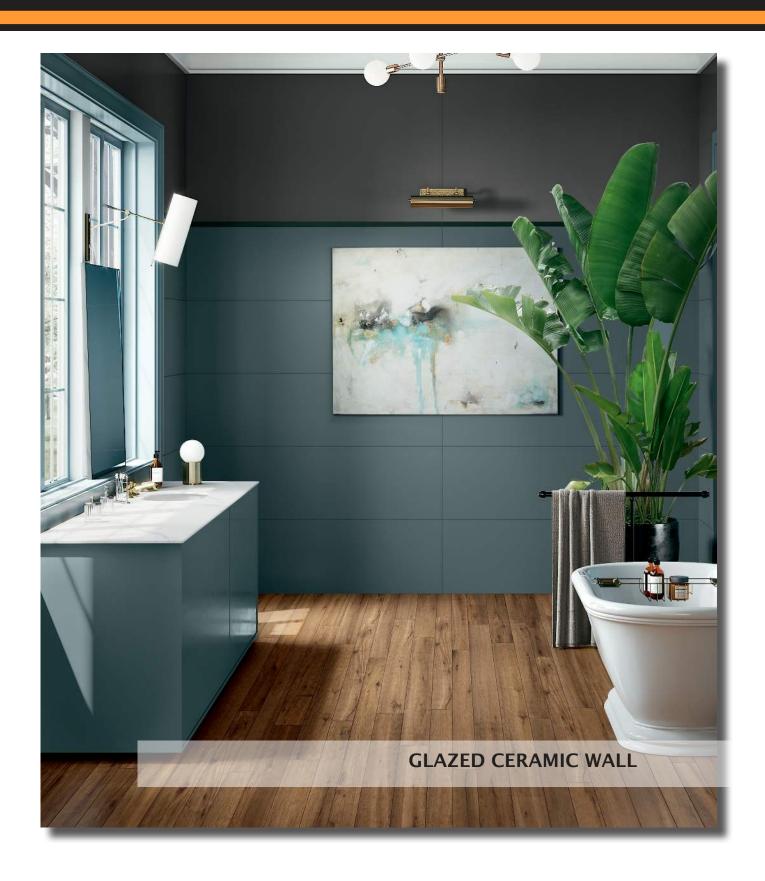

## **ECLETTICA**

Color regains its status as the key feature of design interiors with Eclettica, a collection of ceramic wall tiles in a large format size with vibrant chromatic colors. Eight solid colors inspired by innovative trends and two decor pieces suitable for any interior application.

### **ECLETTICA**

**GLAZED CERAMIC WALL TILE** 

# olympiatile+stone www.olympiatile.com

16" x 48" Matte (Rectified)

16" x 48" Matte - Carioca Decor (Rectified)