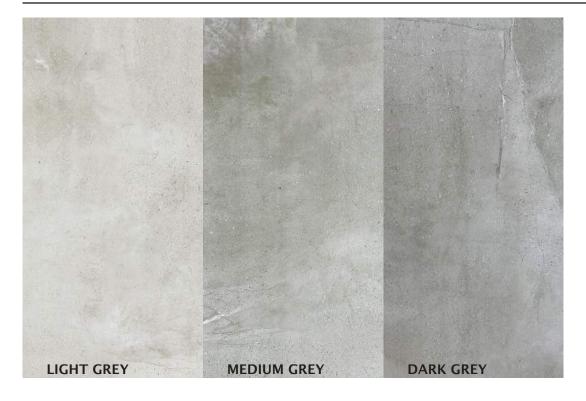

# MAXSTONE

The delicate movements of a vintage limestone fused with burnished concrete creates an elegant design for any environment. Maxstone is available in 4 contemporary colors suitable for residential or commercial applications.