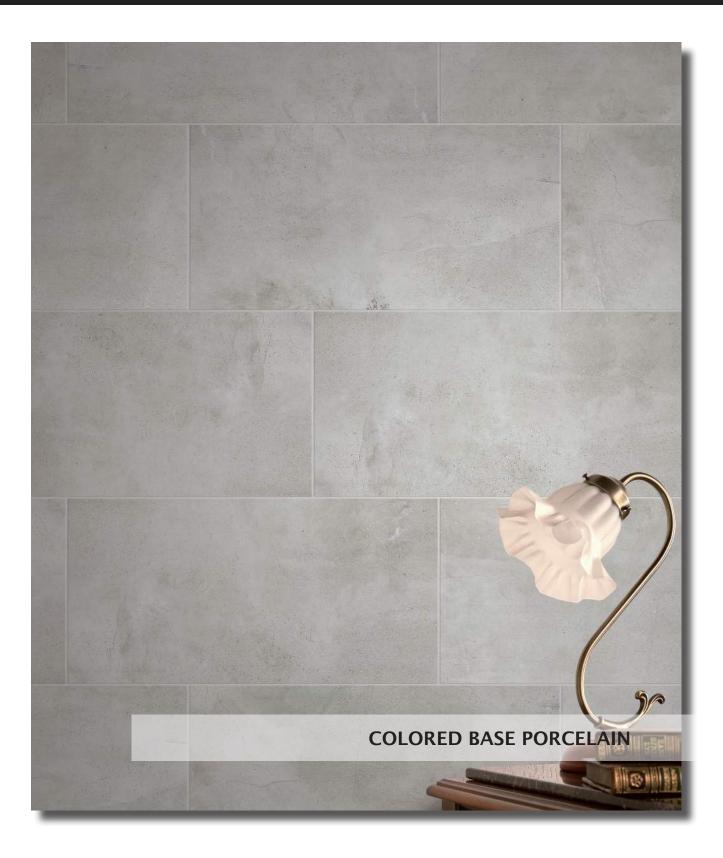

# MAXSTONE

The delicate movements of a vintage limestone fused with burnished concrete creates an elegant design for any environment. Maxstone is available in 4 contemporary colors suitable for residential or commercial applications.

### MAXSTONE COLORED BASE PORCELAIN

#### 12" X 24" Matte - Rectified