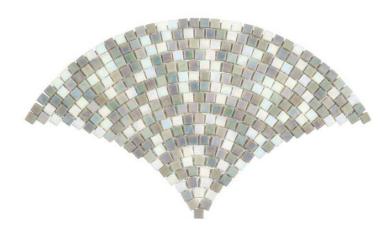

## FANTASY





Moderne Fanfare

Maritime Fanfare



Splendor Fanfare



Zepher Fanfare



## FANTASY

## COLLECTION

## PRODUCT SPECS

Piece Size: 8.583" x 14.843"

Chip Size: 0.4"x0.4"
Thickness: 4 mm
PCS/Box: 22
SQFT/Box: 10.67
Material: Glass

Application

Residential/Commercial

Presentation

Mesh Mounted

\*Recommended uses only apply for properly installed material according to TCNA guidelines. All information is subject to change; refer to the website for most updated information. Images were digitally enhanced; for color accuracy, please request a sample.

Recommended Uses

| Interior Wall                       | Exterior Wall         |
|-------------------------------------|-----------------------|
| Interior Floor - Light Traffic Only | Exterior Floor        |
| Backsplash