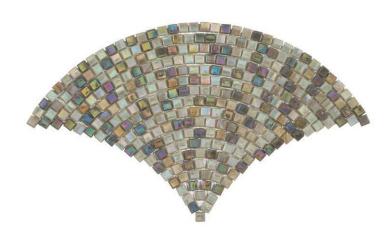

## FANTASY





Moderne Fanfare

Maritime Fanfare



Splendor Fanfare



Zepher Fanfare



## FANTASY

## COLLECTION

## PRODUCT SPECS

Piece Size: 8.583" x 14.843"

Chip Size: 0.4"x0.4"
Thickness: 4 mm
PCS/Box: 22
SQFT/Box: 10.67
Material: Glass

Application

Residential/Commercial

Presentation

Mesh Mounted

\*Recommended uses only apply for properly installed material according to TCNA guidelines. All information is subject to change; refer to the website for most updated information. Images were digitally enhanced; for color accuracy, please request a sample.

Recommended Uses

| Interior Wall                       | Exterior Wall         |
|-------------------------------------|-----------------------|
| Interior Floor - Light Traffic Only | Exterior Floor        |
| Backsplash                          | ☐ Interior Countertop |
| Sho