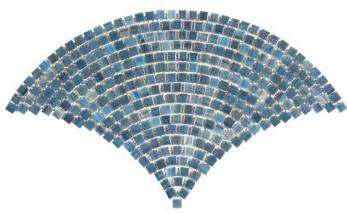

## FANTASY





Moderne Fanfare

Maritime Fanfare



Splendor Fanfare



Zepher Fanfare



## FANTASY

## COLLECTION

## PRODUCT SPECS

Piece Size: 8.583" x 14.843"

Chip Size: 0.4"x0.4"
Thickness: 4 mm
PCS/Box: 22
SQFT/Box: 10.67
Material: Glass

Application

Residential/Commercial

Presentation

Mesh Mounted

\*Recommended uses only apply for properly installed material according to TCNA guidelines. All information is subject to change; refer to the website for most updated information. Images were digitally enhanced; for color accuracy, please request a sample.

Recommended Uses

| Interior Wall                       | Exterior Wall         |
|-------------------------------------|-----------------------|
| Interior Floor - Light Traffic Only | Exterior Floor        |
| Backsplash