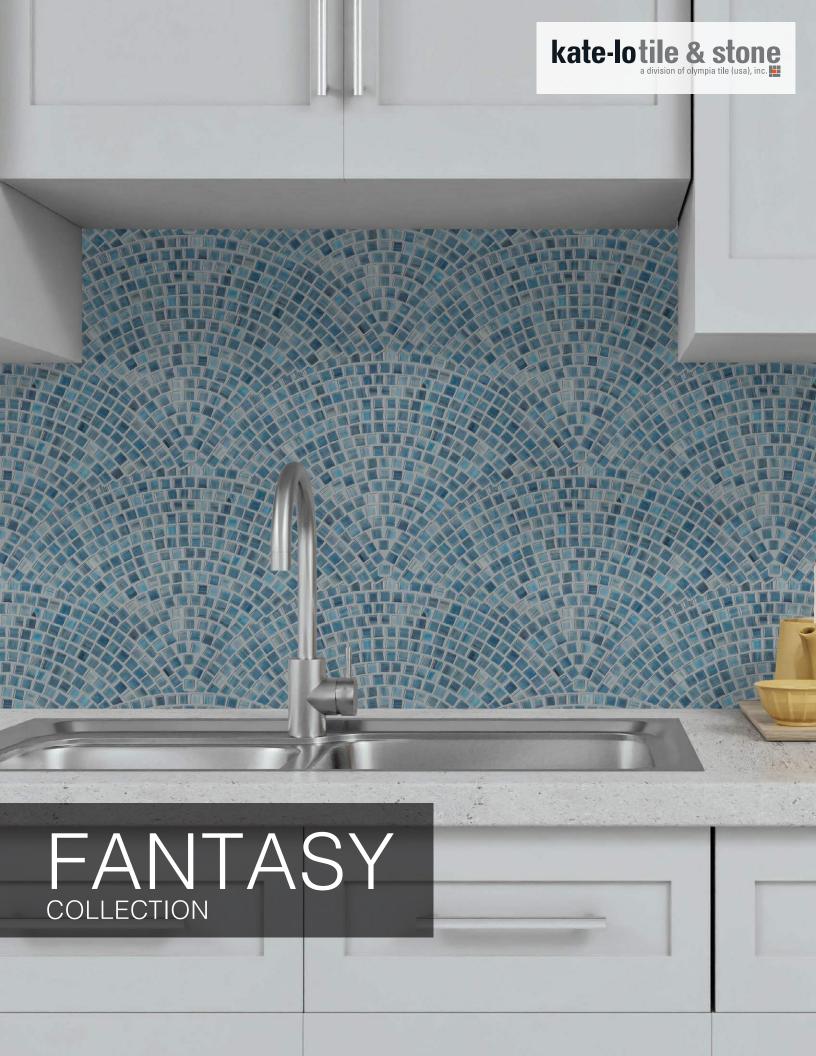

## FANTASY





Moderne Fanfare

Maritime Fanfare



Splendor Fanfare



Zepher Fanfare



## FANTASY

## COLLECTION

## PRODUCT SPECS

Piece Size: 8.583" x 14.843"

Chip Size: 0.4"x0.4"
Thickness: 4 mm
PCS/Box: 22
SQFT/Box: 10.67
Material: Glass

Application

Residential/Commercial

Presentation

Mesh Mounted

\*Recommended uses only apply for properly installed material according to TCNA guidelines. All information is subject to change; refer to the website for most updated information. Images were digitally enhanced; for color accuracy, please request a sample.

Recommended Uses

| Interior Wall                       | Exterior Wall         |
|-------------------------------------|-----------------------|
| Interior Floor - Light Traffic Only | Exterior Floor        |
| Backsplash