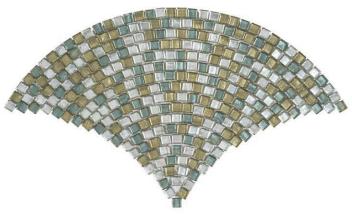

## FANTASY





Moderne Fanfare

Maritime Fanfare



Splendor Fanfare



Zepher Fanfare



## FANTASY

## COLLECTION

## PRODUCT SPECS

Piece Size: 8.583" x 14.843"

Chip Size: 0.4"x0.4"
Thickness: 4 mm
PCS/Box: 22
SQFT/Box: 10.67
Material: Glass

Application

Residential/Commercial

Presentation

Mesh Mounted

\*Recommended uses only apply for properly installed material according to TCNA guidelines. All information is subject to change; refer to the website for most updated information. Images were digitally enhanced; for color accuracy, please request a sample.

Recommended Uses

| Interior Wall                       | Exterior Wall         |
|-------------------------------------|-----------------------|
| Interior Floor - Light Traffic Only | Exterior Floor        |
| Backsplash                          | ☐ Interior Countertop |
| Shower / Wet Area