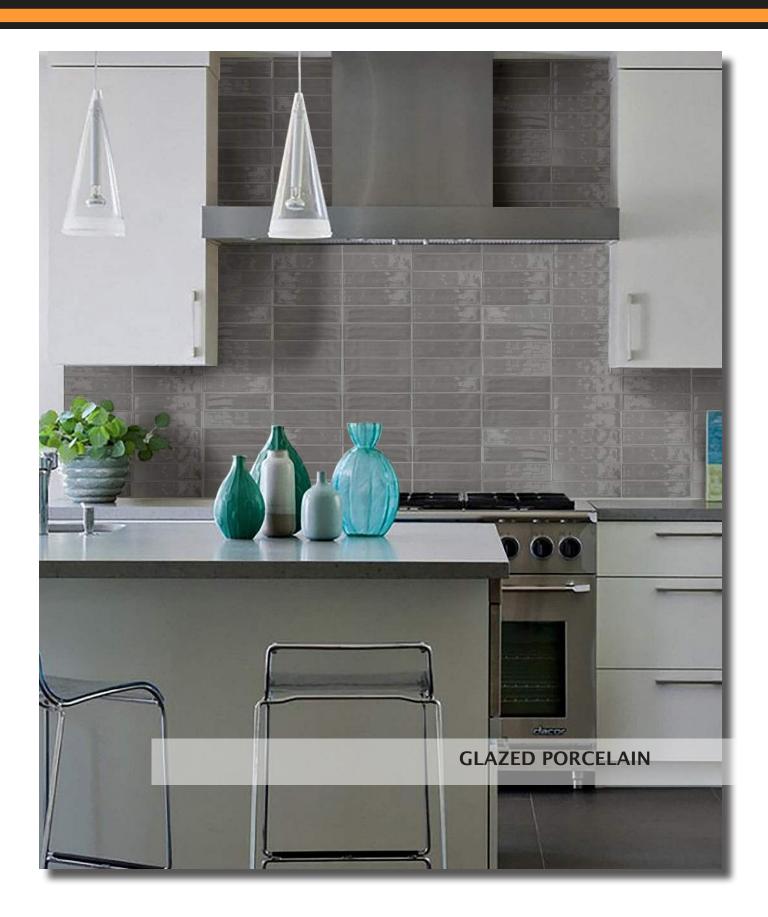

## **OCEANI**

Capture the beauty of Mediterranean waves with the Oceani collection. Expertly crafted surfaces offer both gloss and matte finishes, available in trendy and traditional styles. Perfect for kitchen backsplashes or bathroom floors, these tiles bring serene elegance to any space.

### **OCEANI GLAZED PORCELAIN**

#### 2.5" x 10" Gloss

The following colors are also available in a matte finish: Black, Jeans, Pearl, Smoke & White.