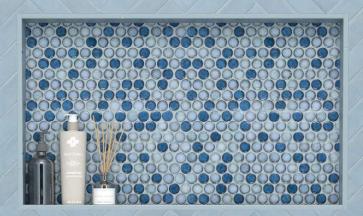

#### COLLECTION

**Trade Winds** 

Misty Harbor

Bay View

Sea Breeze

| Diamond Lake          | Coastal Cottage        | Ocean Breeze        |
|-----------------------|------------------------|---------------------|
|                       |                        |                     |
|                       |                        |                     |
|                       |                        |                     |
| Beyond The Sea        | Water View             | High Tide           |
|                       |                        |                     |
|                       |                        |                     |
| Diamond Lake Pencil   | Coastal Cottage Pencil | Ocean Breeze Pencil |
|                       | Ü                      |                     |
|                       |                        |                     |
| Beyond The Sea Pencil | Water View Pencil      | High Tide Pencil    |

#### PRODUCT SPECS

Piece Size: 10.867" x 11.3"

Chip Size: 1"x1"
Thickness: 4.8 mm
PCS/Box: 10
SQFT/Box: 8.51

Material: Glass | Recycled

Piece Size: 11.418" x 12.363"

Chip Size: 0.8" x 0.8"
Thickness: 4.8 mm
PCS/Box: 10
SQFT/Box: 9.80