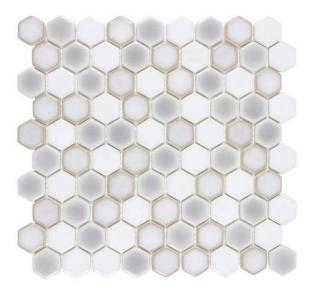

#### COLLECTION

**Trade Winds** 

Misty Harbor

Bay View

Sea Breeze

| Diamond Lake          | Coastal Cottage        | Ocean Breeze        |
|-----------------------|------------------------|---------------------|
|                       |                        |                     |
|                       |                        |                     |
|                       |                        |                     |
| Beyond The Sea        | Water View             | High Tide           |
|                       |                        |                     |
|                       |                        |                     |
| Diamond Lake Pencil   | Coastal Cottage Pencil | Ocean Breeze Pencil |
|                       | Ü                      |                     |
|                       |                        |                     |
| Beyond The Sea Pencil | Water View Pencil      | High Tide Pencil    |

#### PRODUCT SPECS

Piece Size: 10.867" x 11.3"

Chip Size: 1"x1"
Thickness: 4.8 mm
PCS/Box: 10
SQFT/Box: 8.51

Material: Glass | Recycled

Piece Size: 11.418" x 12.363"

Chip Size: 0.8" x 0.8"
Thickness: 4.8 mm
PCS/Box: 10
SQFT/Box: 9.80