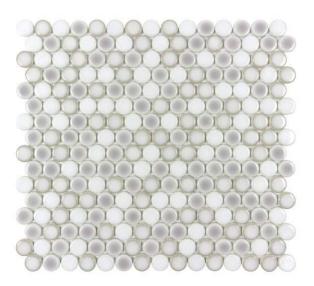

#### COLLECTION

**Trade Winds** 

Misty Harbor

Bay View

Sea Breeze

| Diamond Lake          | Coastal Cottage        | Ocean Breeze        |
|-----------------------|------------------------|---------------------|
|                       |                        |                     |
|                       |                        |                     |
|                       |                        |                     |
| Beyond The Sea        | Water View             | High Tide           |
|                       |                        |                     |
|                       |                        |                     |
| Diamond Lake Pencil   | Coastal Cottage Pencil | Ocean Breeze Pencil |
|                       | Ü                      |                     |
|                       |                        |                     |
| Beyond The Sea Pencil | Water View Pencil      | High Tide Pencil    |

#### PRODUCT SPECS

Piece Size: 10.867" x 11.3"

Chip Size: 1"x1"
Thickness: 4.8 mm
PCS/Box: 10
SQFT/Box: 8.51

Material: Glass | Recycled

Piece Size: 11.418" x 12.363"

Chip Size: 0.8" x 0.8"
Thickness: 4.8 mm
PCS/Box: 10
SQFT/Box: 9.80