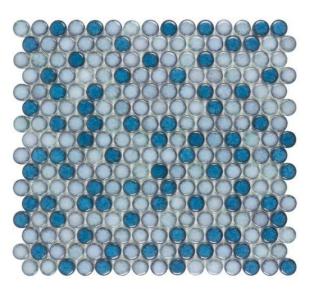

#### PRODUCT SPECS

Piece Size: 10.867" x 11.3"

Chip Size: 1"x1"
Thickness: 4.8 mm
PCS/Box: 10
SQFT/Box: 8.51

Material: Glass | Recycled

Piece Size: 11.418" x 12.363"

Chip Size: 0.8" x 0.8"
Thickness: 4.8 mm
PCS/Box: 10
SQFT/Box: 9.80