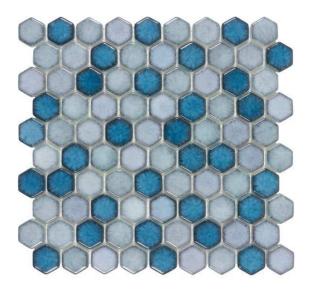

#### PRODUCT SPECS

Piece Size: 10.867" x 11.3"

Chip Size: 1"x1"
Thickness: 4.8 mm
PCS/Box: 10
SQFT/Box: 8.51

Material: Glass | Recycled

Piece Size: 11.418" x 12.363"

Chip Size: 0.8" x 0.8"
Thickness: 4.8 mm
PCS/Box: 10
SQFT/Box: 9.80