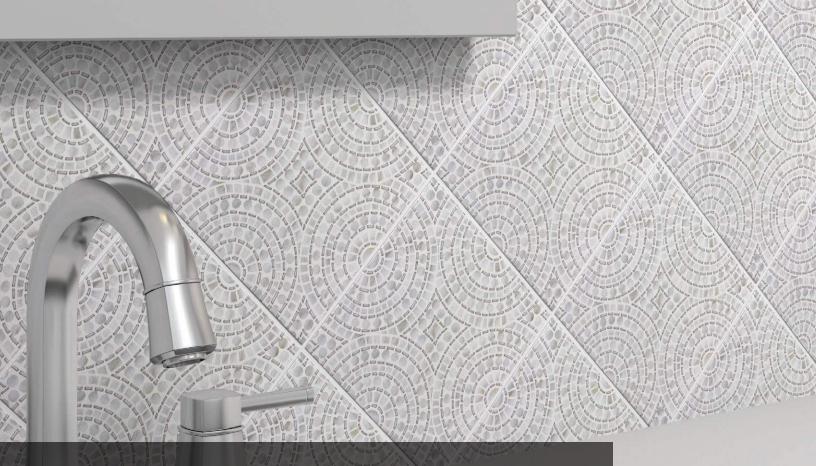

# ON THE EDGE

Halo Gold

# PRODUCT SPECS

Piece Size: 5.119" x 5.119"

Chip Size: 5"x5"
Thickness: 8 mm
PCS/Box: 36
SQFT/Box: 6.552
Material: Ceramic