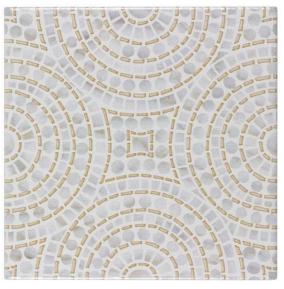

# ON THE EDGE

Halo Gold

# PRODUCT SPECS

Piece Size: 5.119" x 5.119"

Chip Size: 5"x5"
Thickness: 8 mm
PCS/Box: 36
SQFT/Box: 6.552
Material: Ceramic