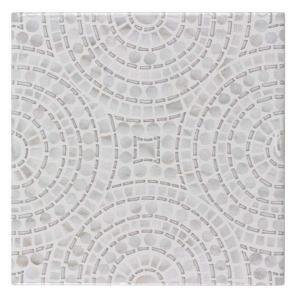

# ON THE EDGE

Halo Gold

# PRODUCT SPECS

Piece Size: 5.119" x 5.119"

Chip Size: 5"x5"
Thickness: 8 mm
PCS/Box: 36
SQFT/Box: 6.552
Material: Ceramic