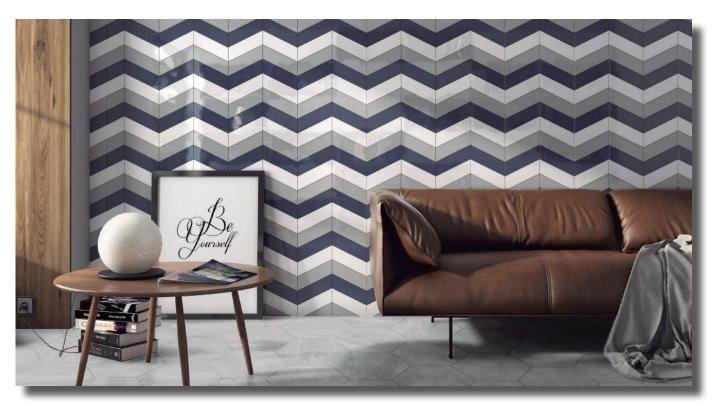

# **CD CHEVRON II**

CD Chevron II is the ceramic collection for re-covering interiors to give walls new character, providing the charm of a modern style with a versatile design scheme for any sophisticated architecture.

## **CD CHEVRON II**

**GLAZED CERAMIC WALL TILE** 