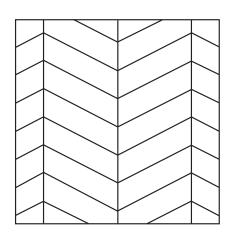

### 2" x 8" Chevron - Bright

\*Chevrons must be purchased in sets of 1 left carton & 1 right carton.