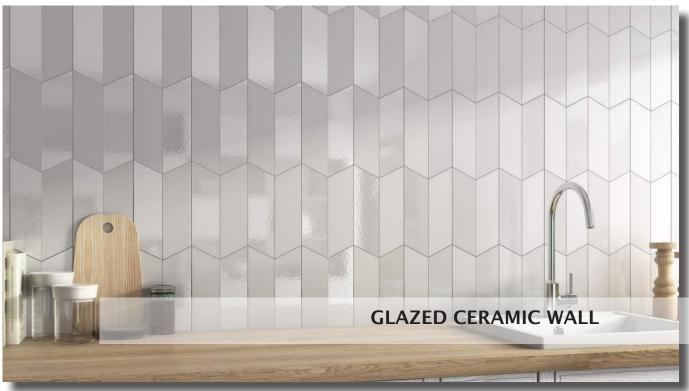

## **CD CHEVRON II**

**GLAZED CERAMIC WALL TILE** 

### 2" x 8" Chevron - Bright

\*Chevrons must be purchased in sets of 1 left carton & 1 right carton.