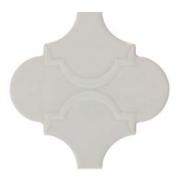

Fossil Villa
ANTHMUFI 6"x6"
Coverage: 0.247 sqft/pc
\*sold by the box

Cloud Villa
ANTHMUCI 6"x6"
Coverage: 0.247 sqft/pc
\*sold by the box

Cotto Bianco Villa ANTHMUBI 6"x6" Coverage: 0.247 sqft/pc \*sold by the box

Piece Size: 0.79"x11.81"

Chip Size: 1"x12"
Thickness: 12 mm
PCS/Box: 30
SQFT/Box: 1.8
Material: Ceramic

Piece Size: 5.905"x5.905"

Chip Size: 6"x6"
Thickness: 9 mm
PCS/Box: 30
SQFT/Box: 7.41
Material: Ceramic