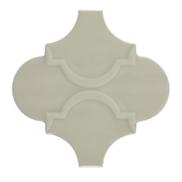

Fossil Villa
ANTHMUFI 6"x6"
Coverage: 0.247 sqft/pc
\*sold by the box

Cloud Villa
ANTHMUCI 6"x6"
Coverage: 0.247 sqft/pc
\*sold by the box

Cotto Bianco Villa ANTHMUBI 6"x6" Coverage: 0.247 sqft/pc \*sold by the box

Piece Size: 0.79"x11.81"

Chip Size: 1"x12"
Thickness: 12 mm
PCS/Box: 30
SQFT/Box: 1.8
Material: Ceramic

Piece Size: 5.905"x5.905"

Chip Size: 6"x6"
Thickness: 9 mm
PCS/Box: 30
SQFT/Box: 7.41
Material: Ceramic