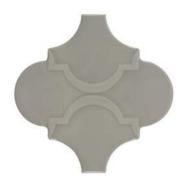

Coverage: 0.13 sqft/pc

\*sold by the box

Pewter Pencil Liner
ANTHMUPEP

Fossil Pencil Liner
ANTHMUFOP

Cloud Pencil Liner
ANTHMUCLP

Cotto Bianco Pencil Liner ANTHMUCBP

anthologytile.com

Pewter Villa
ANTHMUPI 6"x6"
Coverage: 0.247 sqft/pc
\*sold by the box

Fossil Villa
ANTHMUFI 6"x6"
Coverage: 0.247 sqft/pc
\*sold by the box

Cloud Villa
ANTHMUCI 6"x6"
Coverage: 0.247 sqft/pc
\*sold by the box

Cotto Bianco Villa ANTHMUBI 6"x6" Coverage: 0.247 sqft/pc \*sold by the box