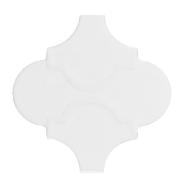

Fossil Villa
ANTHMUFI 6"x6"
Coverage: 0.247 sqft/pc
\*sold by the box

Cloud Villa
ANTHMUCI 6"x6"
Coverage: 0.247 sqft/pc
\*sold by the box

Cotto Bianco Villa ANTHMUBI 6"x6" Coverage: 0.247 sqft/pc \*sold by the box

Piece Size: 0.79"x11.81"

Chip Size: 1"x12"
Thickness: 12 mm
PCS/Box: 30
SQFT/Box: 1.8
Material: Ceramic

Piece Size: 5.905"x5.905"

Chip Size: 6"x6"
Thickness: 9 mm
PCS/Box: 30
SQFT/Box: 7.41
Material: Ceramic