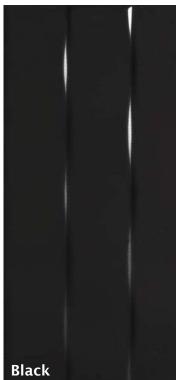

## LINDT

The light and shadow effects marked by reliefs on the surface create a spectacular three-dimensional wall tile, providing a modern & dynamic look.

### LINDT **GLAZED CERAMIC WALL TILE**

#### 10"x16" Matte & Gloss