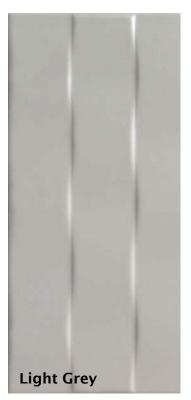

## LINDT

The light and shadow effects marked by reliefs on the surface create a spectacular three-dimensional wall tile, providing a modern & dynamic look.

### LINDT **GLAZED CERAMIC WALL TILE**

#### 10"x16" Matte & Gloss