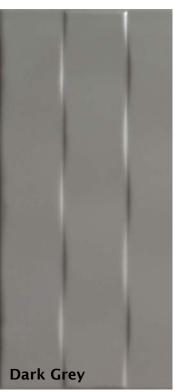

## LINDT

The light and shadow effects marked by reliefs on the surface create a spectacular three-dimensional wall tile, providing a modern & dynamic look.

### LINDT **GLAZED CERAMIC WALL TILE**

#### 10"x16" Matte & Gloss