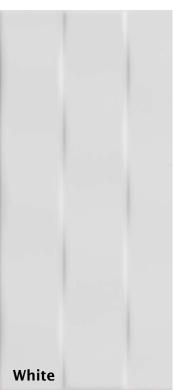

## LINDT

The light and shadow effects marked by reliefs on the surface create a spectacular three-dimensional wall tile, providing a modern & dynamic look.

### LINDT **GLAZED CERAMIC WALL TILE**

#### 10"x16" Matte & Gloss