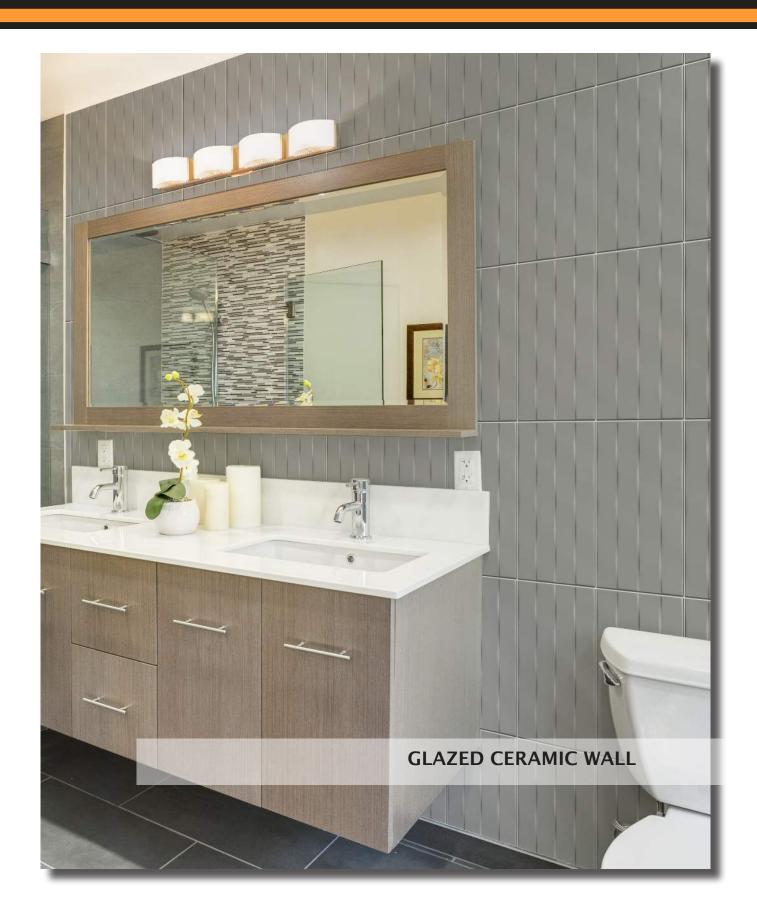

## LINDT

The light and shadow effects marked by reliefs on the surface create a spectacular three-dimensional wall tile, providing a modern & dynamic look.

### LINDT **GLAZED CERAMIC WALL TILE**

#### 10"x16" Matte & Gloss