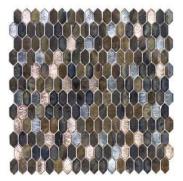

## ROYAL GEMS

COLLECTION

Regal Jade

Regal Opal

Regal Sapphire

Regal Tigers Eye

## PRODUCT SPECS

Sheet Size: 11.73"x11.65" Chip Size: 0.6"x1.2"

Thickness: 4 mm PCS/Box: 20 SQFT/Box: 19

Material: Glass | Molded | Metallic

Application
Residential/Commercial

Presentation
Mesh Mounted

Recommended Uses