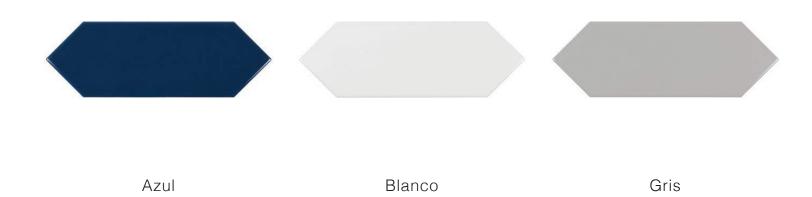

## PICKETT

## PRODUCT SPECS

Sheet Size: 3.93"x11.81" Chip Size: 4"x12" Thickness: 9 mm PCS/Box: 32 SQFT/Box: 8.64

Material: Ceramic

| Application<br>Residential/Commercial | Presentation<br>Loose Piece | Recommended Uses    |                     |
|---------------------------------------|-----------------------------|---------------------|---------------------|
|                                       |                             | Interior Wall       | Exterior Wall       |
|                                       |                             | Interior Floor      | Exterior Floor      |
|                                       |                             | Backsplash          | Interior Countertop |
|                                       |                             | Shower / Wet Area   | Exterior Countertop |
|                                       |                             | Fireplace Surrounds | Pool / Fountain     |