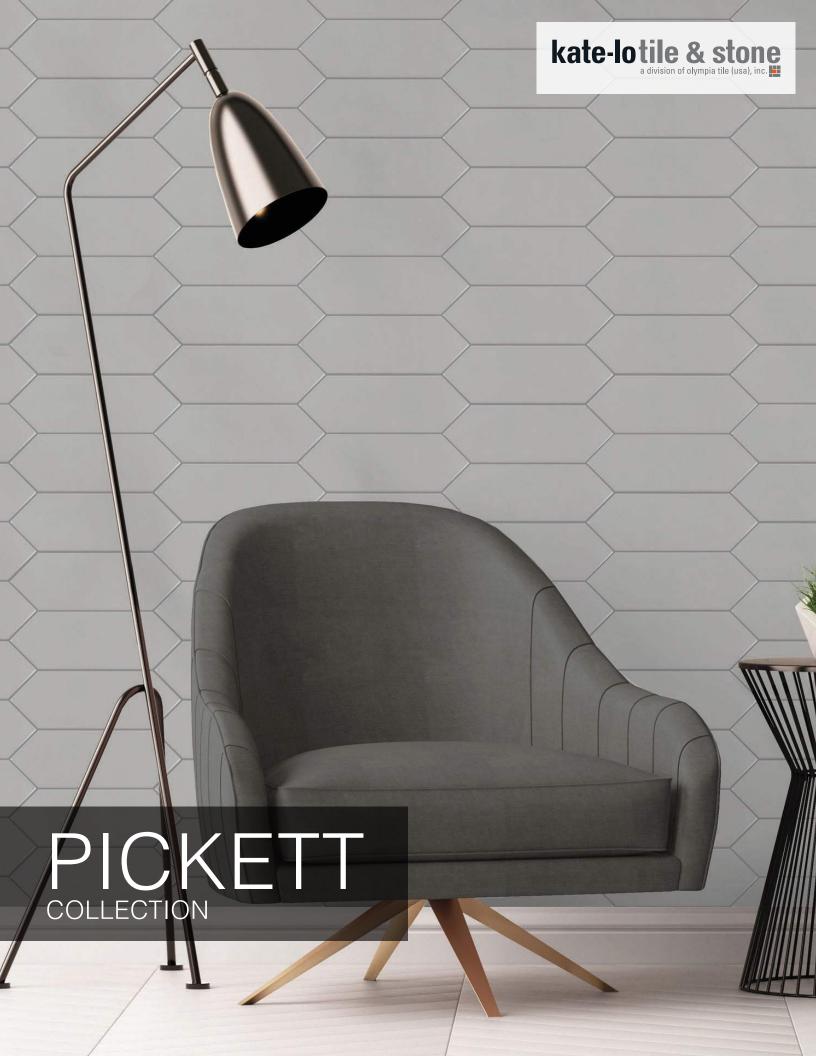

## PICKETT

## PRODUCT SPECS

Sheet Size: 3.93"x11.81" Chip Size: 4"x12" Thickness: 9 mm PCS/Box: 32 SQFT/Box: 8.64

Material: Ceramic

| Application<br>Residential/Commercial | Presentation<br>Loose Piece | Recommended Uses    |                     |
|---------------------------------------|-----------------------------|---------------------|---------------------|
|                                       |                             | Interior Wall       | Exterior Wall       |
|                                       |                             | Interior Floor      | Exterior Floor      |
|                                       |                             | Backsplash          | Interior Countertop |
|                                       |                             | Shower / Wet Area   | Exterior Countertop |
|                                       |                             | Fireplace Surrounds | Pool / Fountain     |