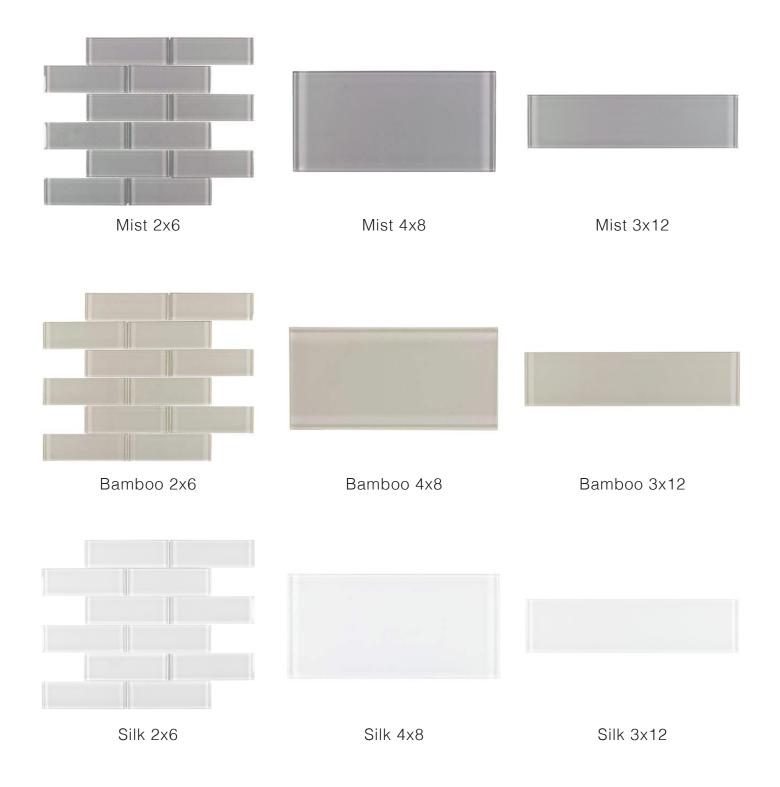

## PRODUCT SPECS

| #                                     | Piece Size: 11.81" x 11.81"<br>Chip Size: 2"x6"<br>Thickness: 8 mm<br>PCS/Box: 9<br>SQFT/Box: 8.73<br>Material: Glass  |    |                                             |                | Piece Size: 3.86" x 7.8"<br>Chip Size: 4"x8"<br>Thickness: 8 mm<br>PCS/Box: 24<br>SQFT/Box: 5.04<br>Material: Glass |     |                                                                                                                                              |  |
|---------------------------------------|------------------------------------------------------------------------------------------------------------------------|----|---------------------------------------------|----------------|---------------------------------------------------------------------------------------------------------------------|-----|----------------------------------------------------------------------------------------------------------------------------------------------|--|
| _                                     | Piece Size: 2.95" x 11.73"<br>Chip Size: 3"x12"<br>Thickness: 8 mm<br>PCS/Box: 24<br>SQFT/Box: 5.76<br>Material: Glass |    |                                             |                |                                                                                                                     |     |                                                                                                                                              |  |
| Application<br>Residential/Commercial |                                                                                                                        | al | Presentation<br>Mesh Mounted<br>Loose Piece | In<br>In<br>Ba | mmended Use<br>terior Wall<br>terior Floor<br>acksplash<br>nower / Wet A<br>replace Surro                           | rea | <ul> <li>Exterior Wall</li> <li>Exterior Floor</li> <li>Interior Countertop</li> <li>Exterior Countertop</li> <li>Pool / Fountain</li> </ul> |  |