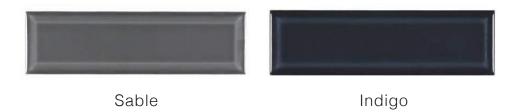

## PRODUCT SPECS

Piece Size: 2.71"x9.44"
Chip Size: 3"x9"
Thickness: 8 mm

PCS/Box: 60 SQFT/Box: 10.68

Material: Ceramic | Bevel

Application Presentation Recommended Uses

Residential/Commercial Loose Piece Interior Wall Exterior Wall
Interior Floor Exterior Floor
Backsplash Interior Countertop
Shower / Wet Area Exterior Countertop
Fireplace Surrounds Pool / Fountain

Disclaimer: Recommended uses only apply to properly installed guidelines per tile type according to the TCNA. Please note all information is subject to change. Please refer to the website for the most up to date information and or changes. Images were digitally enhanced, for color accuracy please request a sample.