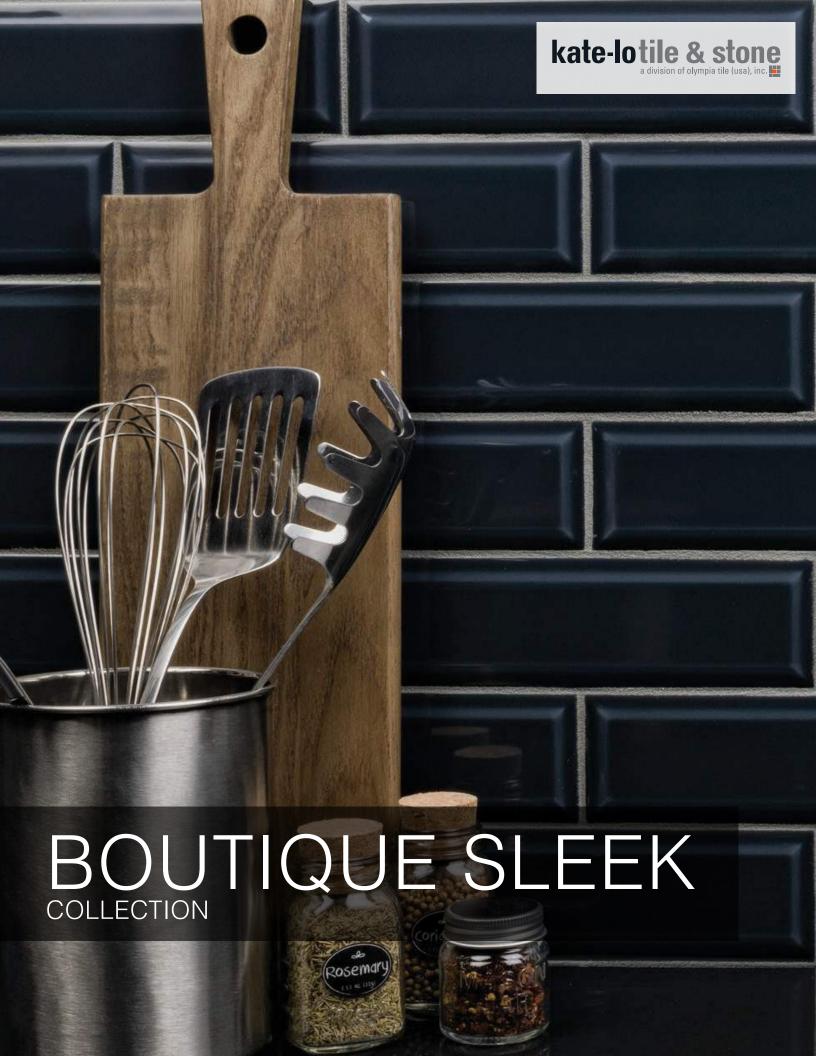

## BOUTIQUE SLEEK





## PRODUCT SPECS

Piece Size: 2.71"x9.44"
Chip Size: 3"x9"
Thickness: 8 mm

PCS/Box: 60 SQFT/Box: 10.68

Material: Ceramic | Bevel

Application Presentation Recommended Uses

Residential/Commercial Loose Piece Interior Wall Exterior Wall
Interior Floor Exterior Floor
Backsplash Interior Countertop
Shower / Wet Area Exterior Countertop
Fireplace Surrounds Pool / Fountain

Disclaimer: Recommended uses only apply to properly installed guidelines per tile type according to the TCNA. Please note all information is subject to change. Please refer to the website for the most up to date information and or changes. Images were digitally enhanced, for color accuracy please request a sample.