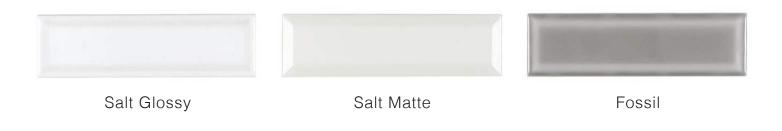

## PRODUCT SPECS

Piece Size: 2.71"x9.44"
Chip Size: 3"x9"
Thickness: 8 mm

PCS/Box: 60 SQFT/Box: 10.68

Material: Ceramic | Bevel

Application Presentation Recommended Uses

Residential/Commercial Loose Piece Interior Wall Exterior Wall
Interior Floor Exterior Floor
Backsplash Interior Countertop
Shower / Wet Area Exterior Countertop
Fireplace Surrounds Pool / Fountain

Disclaimer: Recommended uses only apply to properly installed guidelines per tile type according to the TCNA. Please note all information is subject to change. Please refer to the website for the most up to date information and or changes. Images were digitally enhanced, for color accuracy please request a sample.