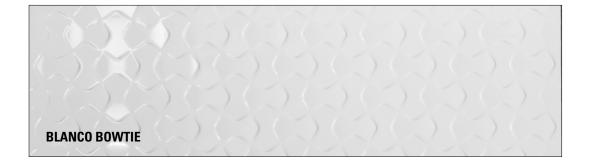

3D glazed wall tile is the next hot trend and great way to create movement in any design. This line provides a creative bow tie look & a striated design, both available in a sleek 16"x48".

### 16"x48"

BLANCO