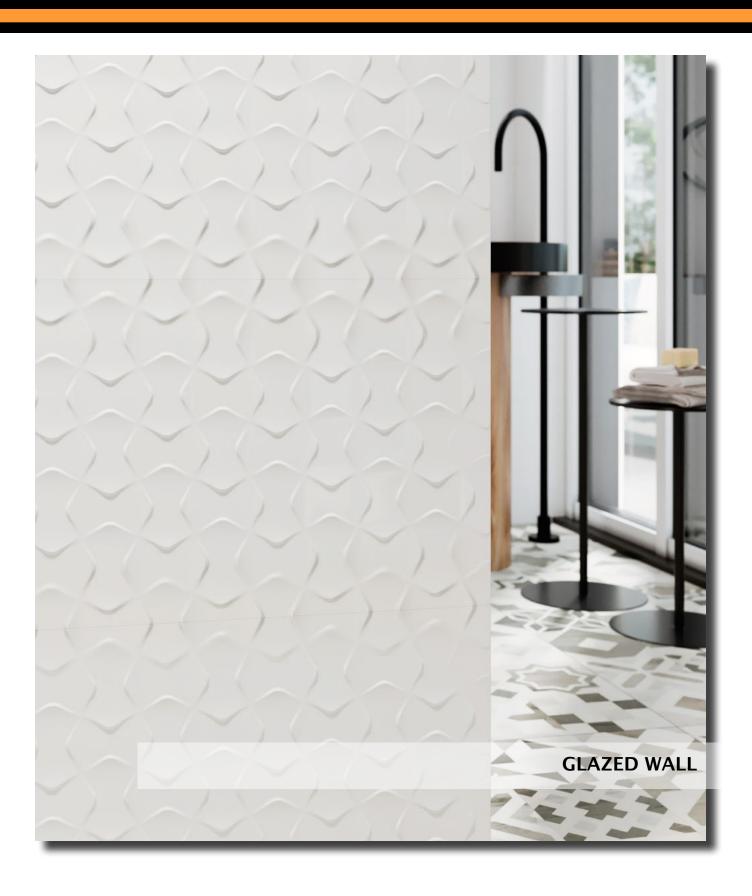

3D glazed wall tile is the next hot trend and great way to create movement in any design. This line provides a creative bow tie look & a striated design, both available in a sleek 16"x48".

### 16"x48"

BLANCO