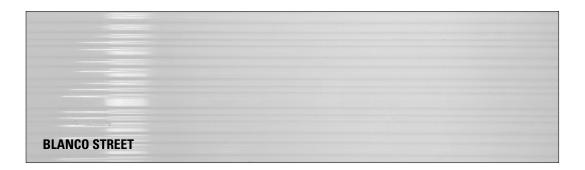

3D glazed wall tile is the next hot trend and great way to create movement in any design. This line provides a creative bow tie look & a striated design, both available in a sleek 16"x48".

### 16"x48"

BLANCO