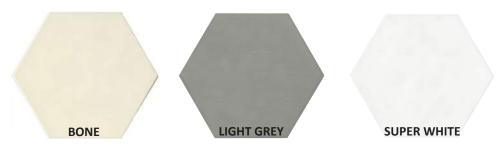

#### 3"x6" & 3"x12" Gloss Wall

**BONE GLOSS TAUPE GLOSS** LIGHT GREY GLOSS SUPER WHITE GLOSS **SKY BLUE GLOSS** CONCRETE GREY GLOSS 3" X 12" Metallica Wall

**SILVER** 

Please note: Metallic finishes may only be installed in areas that will remain dry.

#### 7" Hexagon Gloss Wall

#### 7" Hexagon Matte - Glazed Floor