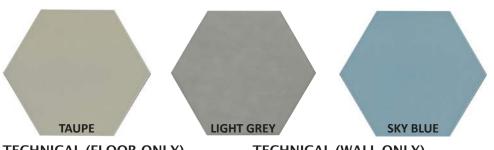

#### 3"x6" & 3"x12" Gloss Wall

**BONE GLOSS TAUPE GLOSS** LIGHT GREY GLOSS SUPER WHITE GLOSS **SKY BLUE GLOSS** CONCRETE GREY GLOSS 3" X 12" Metallica Wall

**SILVER** 

Please note: Metallic finishes may only be installed in areas that will remain dry.

#### **TECHNICAL (FLOOR ONLY)**

|                                             | RESULTS CONFORM |
|---------------------------------------------|-----------------|
| Water Absorption                            | ASTM C373       |
| Breaking Strength                           | ASTM C648       |
| Chemical Resistance                         | ASTM C650       |
| Visible Surface Abrasion (White only) PEI 4 | ASTM C1027      |
| Frost Resistance                            | ASTM C1026      |

#### **TECHNICAL (WALL ONLY)**

|                               | RESULTS CONFORM            |
|-------------------------------|----------------------------|
| Water Absorption              | ASTM C373                  |
| Breaking Strength             | ASTM C648                  |
| Bonding Strength              | ASTM C482                  |
| Crazing Resistance            | ASTM C424                  |
| Warpage & Facial Dimension    | ASTM C484/ASTM C499        |
| Meets or Exceeds ANSI 137 1 ( | Glazed Wall Tile Standards |