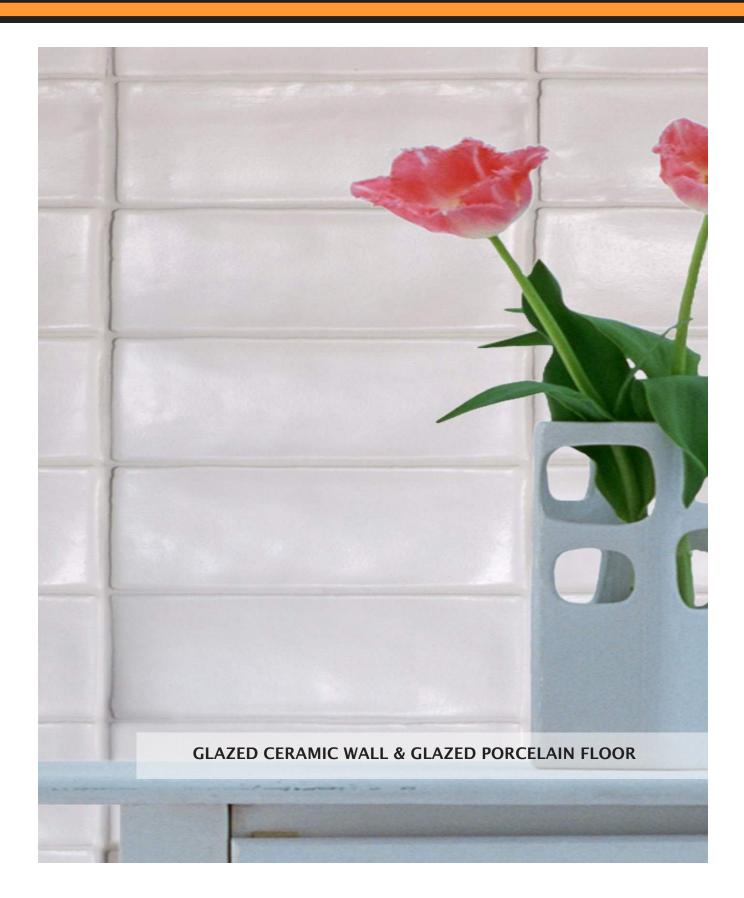

## **OXFORD**

A contemporary collection of wall tiles that combines the beauty of a classic subway tile with the added dimension of a handcrafted edge, in both a high shine and crackle finish. The accompanying hexagons create a statement all their own with a glossy ripple appearance. The versatility of this series allows for truly unique designs.

### **OXFORD GLAZED CERAMIC WALL TILE**